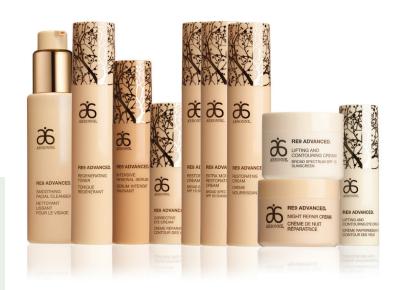

## RE9 Advanced Set

#### Comes with these skincare must-haves:

- RE9 Advanced Smoothing Facial Cleanser
- RE9 Advanced Regenerating Toner
- RE9 Advanced Intensive Renewal Serum
- RE9 Advanced Night Repair Cream

# Customize your set by choosing your preferred moisturizer:

- Restorative Cream Broad Spectrum SPF 15 Sunscreen + Corrective Eye Cream
- Extra Moisture Restorative Cream Broad Spectrum SPF 20 Sunscreen + Corrective Eye Cream
- Restorative Cream (non-SPF) + Corrective Eye Cream
- Lifting and Contouring Cream Broad Spectrum SPF 15 Sunscreen + Lifting and Contouring Eye Cream