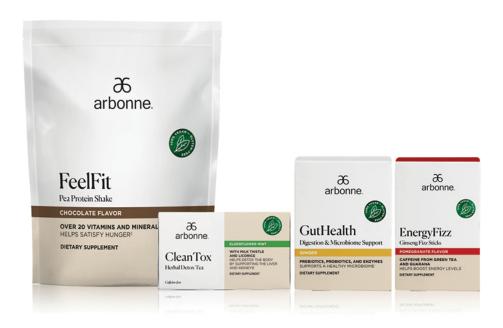

#### MEET THE PRODUCTS

**FeelFit Pea Protein Shake:** 20 g of vegan protein & 24 vitamins and minerals to help you feel full<sup>6</sup>

**EnergyFizz Ginseng Fizz Sticks:** A blend of Ginseng, Guarana and Green Tea supports energy of the state of the supports energy of the state of the supports energy of the state of the sta

**GutHealth Digestion & Microbiome Support:** Enzymes, prebiotics and 3 billion CFU of probiotics to support your gut health every day<sup>6</sup>

CleanTox Herbal Detox Tea: An herbal blend that supports normal function of your liver and kidneys<sup>o</sup>

#### **INCLUDES:**

- FeelFit Pea Protein Shake (2)
- EnergyFizz Ginseng Fizz Sticks (2)
- CleanTox Herbal Detox Tea (2)
- GutHealth Digestion & Microbiome Support

#### **INCLUDES:**

- · (1) FeelFit Pea Protein Shake Choose your flavor!
- (1) EnergyFizz Ginseng Fizz Sticks Choose your flavor!
- · (1) GutHealth Digestion & Microbiome Support
- · (1) CleanTox Herbal Detox Tea