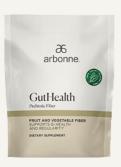

**GutHealth Prebiotic Fiber:** Delivers 12 g of soluble fiber in each serving, representing nearly half of the recommended daily allowance

#### **CHOOSE TWO:**

- CleanTox Gentle Cleanse
- BeWell Superfood Greens
- GutHealth Prebiotic Fiber