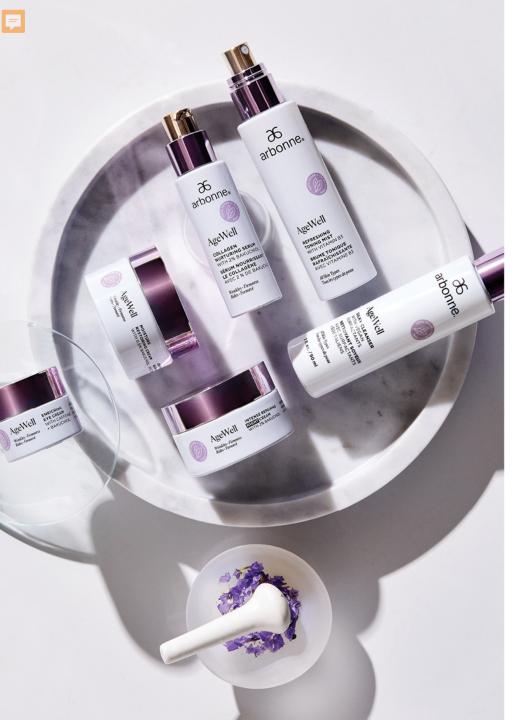

# SKINCARE FOR HEALTHY AGING

### KEY PLANT-POWERED INGREDIENTS IN AGEWELL HELP TO DELIVER VISIBLY SIGNIFICANT HEALTHY AGING RESULTS

- Bakuchiol
- · Stabilized Vitamin C
- · Sustainable Plant Stem Cell Extract

### **AGEWELL SET**

#### **INCLUDES:**

- Silky Cleanser with Vegan Surfactants
- Refreshing Toning Mist with Vitamin B3
- Collagen Nurturing Serum with 2% Bakuchiol
- Enriching Eye Cream with Caffeine + Bakuchiol
- Intense Repairing Night Cream with 2% Bakuchiol

#### **CHOOSE ONE:**

- Moisture Restoring Cream with Broad Spectrum SPF 15 Sunscreen
- Moisture Restoring Cream with 0.5% Bakuchiol