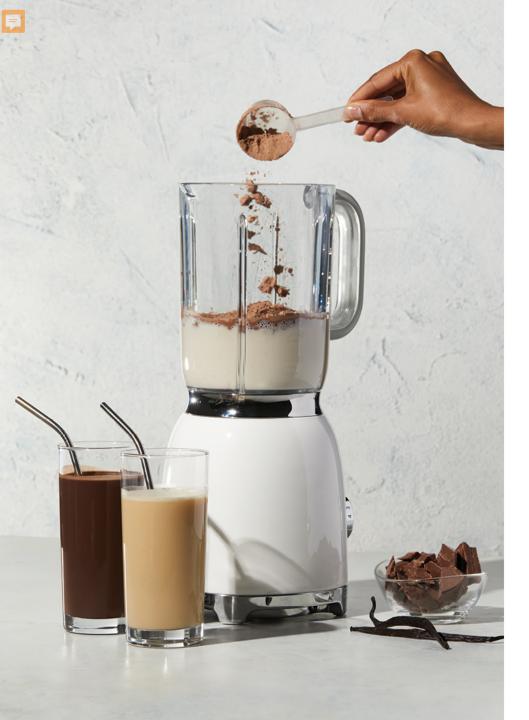

#### STEPS TO SUCCESS

**STEP 1:** See the 30-Day Guide for a list of foods to eliminate and to include in daily meal plans

**STEP 2:** Enjoy up to two Arbonne shakes daily, drink water, and eat balanced meals

#### MEET THE PRODUCTS

**FeelFit Pea Protein Shake:** 20 g of vegan protein & 24 vitamins and minerals to help you feel full<sup>6</sup>

**EnergyFizz Ginseng Fizz Sticks:** A blend of Ginseng, Guarana and Green Tea supports energy of the state of the supports energy of the state of the supports energy of the state of the sta

**GutHealth Digestion & Microbiome Support:** Enzymes, prebiotics and 3 billion CFU of probiotics to support your gut health every day<sup>6</sup>

CleanTox Herbal Detox Tea: An herbal blend that supports normal function of your liver and kidneys<sup>o</sup>