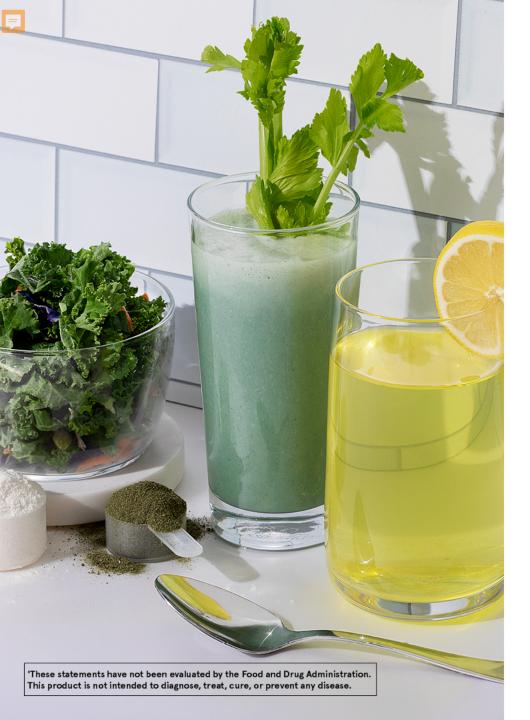

# 30 DAYS TO HEALTHY LIVING IS DESIGNED TO:

- Establish healthy habits that fuel your body<sup>6</sup>
- Teach you to tune into the messages your body is sending to help you understand how to eat and drink more intuitively, optimizing how you look and feel<sup>o</sup>
- · Support a balanced gut°
- Promote a positive mindset<sup>o</sup>

#### STEPS TO SUCCESS

**STEP 1:** See the 30-Day Guide for a list of foods to eliminate and to include in daily meal plans

**STEP 2:** Enjoy up to two Arbonne shakes daily, drink water, and eat balanced meals

#### MEET THE PRODUCTS

**FeelFit Pea Protein Shake:** 20 g of vegan protein & 24 vitamins and minerals to help you feel full<sup>6</sup>

**EnergyFizz Ginseng Fizz Sticks:** A blend of Ginseng, Guarana and Green Tea supports energy of the state of the supports energy of the state of the supports energy of the state of the sta

#### **CUSTOMIZE YOUR SET**

**CleanTox Gentle Cleanse:** Assists with the gentle elimination of toxins<sup>o</sup>

**BeWell Superfood Greens:** A whole serving of fruits and vegetables per scoop<sup>o</sup>