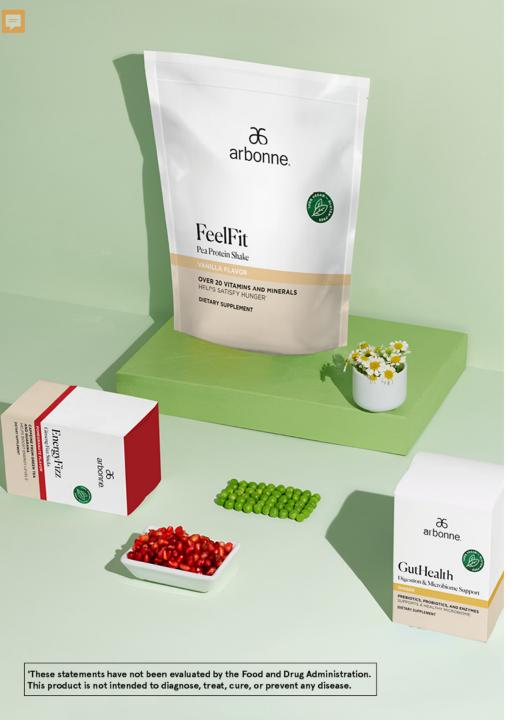

#### MEET THE PRODUCTS

**FeelFit Pea Protein Shake:** 20 g of vegan protein & 24 vitamins and minerals to help you feel full<sup>6</sup>

**EnergyFizz Ginseng Fizz Sticks:** A blend of Ginseng, Guarana and Green Tea supports energy of the state of the supports energy of the state of the supports energy of the state of the sta

**GutHealth Digestion & Microbiome Support:** Enzymes, prebiotics and 3 billion CFU of probiotics to support your gut health every day<sup>6</sup>

CleanTox Herbal Detox Tea: An herbal blend that supports normal function of your liver and kidneys<sup>o</sup>