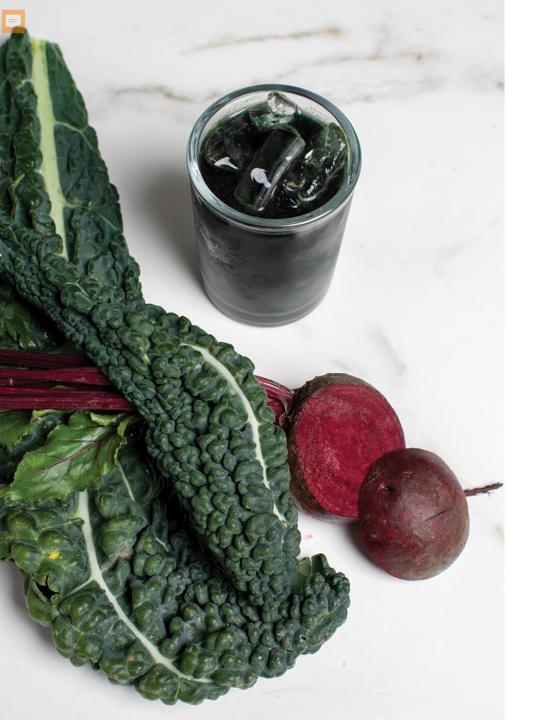

#### **MEAL PLANNING**

**VEGETABLES:** ½ of your plate – choose non-starchy options like greens, broccoli, asparagus

**LEAN PROTEINS:** ½ of your plate – choose options like beans and lentils or non-vegan, lean protein choices such as wild fish, chicken, turkey, or beef

**NUTRIENT-RICH CARBS:** ½ of your plate – choose options like brown rice, quinoa, sweet potatoes

**HEALTHY FATS:** ½ of your plate – choose options like seeds and nuts, nut butters or oils, olive oil, avocado