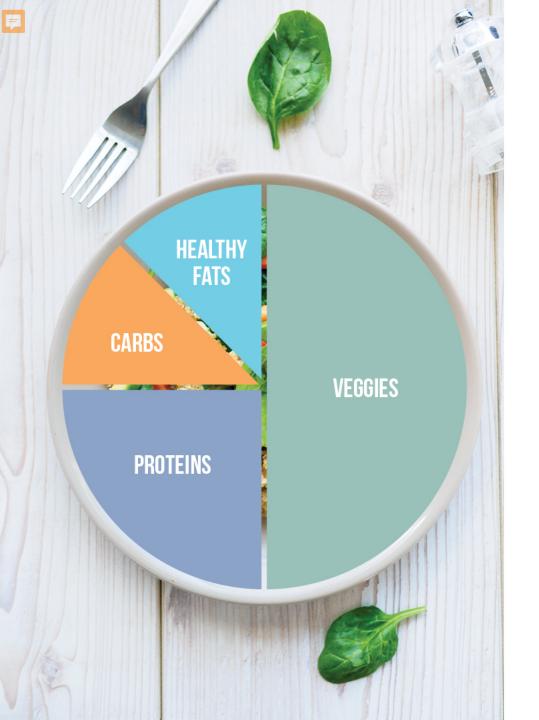

#### **MEAL PLANNING**

**VEGETABLES:** ½ of your plate – choose non-starchy options like greens, broccoli, asparagus

**LEAN PROTEINS:** ½ of your plate – choose options like beans and lentils or non-vegan, lean protein choices such as wild fish, chicken, turkey, or beef

**NUTRIENT-RICH CARBS:** ½ of your plate – choose options like brown rice, quinoa, sweet potatoes

**HEALTHY FATS:** ½ of your plate – choose options like seeds and nuts, nut butters or oils, olive oil, avocado