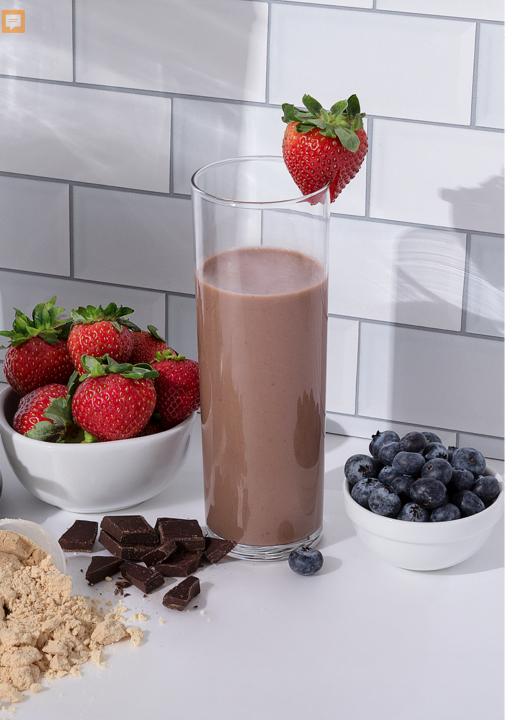

#### MEET THE PRODUCTS

**FeelFit Pea Protein Shake:** 20 g of vegan protein & 24 vitamins and minerals to help you feel full<sup>6</sup>

**EnergyFizz Ginseng Fizz Sticks:** A blend of Ginseng, Guarana and Green Tea supports energy of the state of the supports energy of the state of the supports energy of the state of the sta